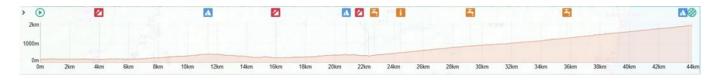

Route: Changbeihu/Start (Altitude 190m) → Route 7C → Taiya 1 Road → Duowang Bridge→ Jioujhihze→ Jhongjian Visitor Center → Bailing → Jancing Historic Trail Entrance/Finish (Altitude 1,952m). Total Distance: 45kms.

## **EVENT ROUTE**&height map:

Team time trial: Yilan Qingshui Bridge Bridge Head-Niu Dou Bridge-round12km

### **EVENT ROUTE:**

Changpi Lake→Route 7C→Niudou Ln., Taiya 1st Rd./ Yi 51 Line →Duowang Bridge→
Jiuzhize→Jhongjian Visitor Center→Bailing→Jancing→End · Total distance is about 45 km

height map: starting point Tuchang altitude 190m, the highest point altitude 1952m.