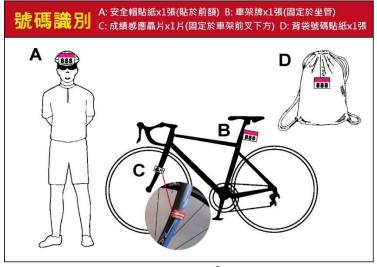

#### Notice:

- 1. Riders are only permitted to ride bikes with full braking system. The bicycle must be mounted with front and rear lighting for illumination when going through tunnels.
- 2. Riders registering the event means he/she fully acknowledge the event information and agree with them.
- 3. Please make sure that your bike is properly maintained prior to the event and remember to bring your personal spare parts.
- 4. Please attach your event identification materials as shown below: