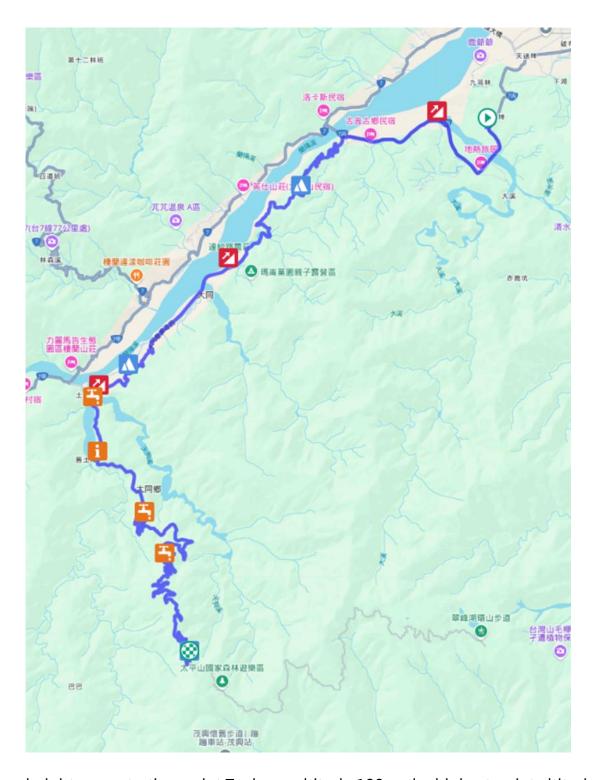

Route: Changbeihu/Start (Altitude 190m) → Route 7C → Taiya 1 Road → Duowang Bridge→ Jioujhihze→ Jhongjian Visitor Center → Bailing → Jancing Historic Trail Entrance/Finish (Altitude 1,952m). Total Distance: 45kms.

### **EVENT ROUTE:**

Changpi Lake→Route 7C→Niudou Ln., Taiya 1st Rd./ Yi 51 Line →Duowang Bridge→
Jiuzhize→Jhongjian Visitor Center→Bailing→Jancing→End · Total distance is about 45 km

height map: starting point Tuchang altitude 190m, the highest point altitude 1952m.