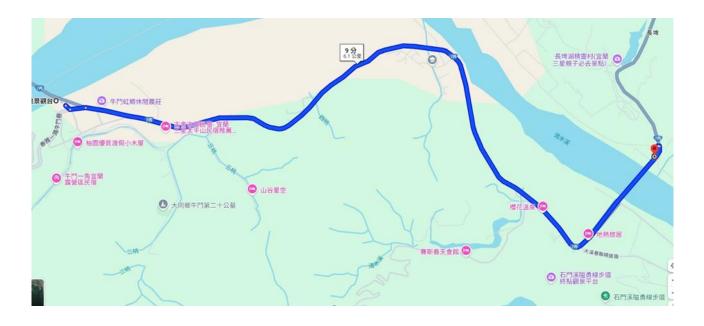

## **EVENT ROUTE**&height map:

Team time trial: Yilan Qingshui Bridge Bridge Head-Niu Dou Bridge-round12km