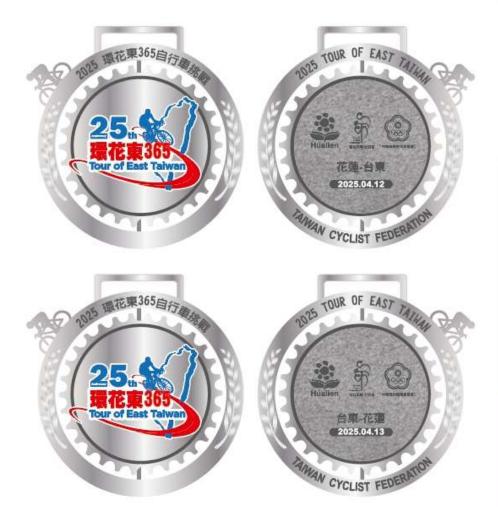

nt giveaway: Schematic diagram of commemorative shirts

#### [樣式設計圖]



| 合身<br>圓領衫 | 胸    | 圍    | 身    | 長    | 適用範圍    |        |  |
|-----------|------|------|------|------|---------|--------|--|
|           | 英时   | 公分   | 英时   | 公分   | 身高      | 類里     |  |
| XS        | 18   | 45.7 | 26   | 66.0 | 150~158 | 40~50  |  |
| S         | 19   | 48.3 | 27   | 68.6 | 155~162 | 50~60  |  |
| М         | 20   | 50.8 | 28   | 71.1 | 160~167 | 60~70  |  |
| L         | 21   | 53.3 | 29   | 73.7 | 165~172 | 70~80  |  |
| XL        | 22   | 55.9 | 29.5 | 74.9 | 170~177 | 80~90  |  |
| 2XL       | 23   | 58.4 | 30   | 76.2 | 175~182 | 90~100 |  |
| 3XL       | 24   | 61.0 | 30   | 76.2 | 180~    | 100~   |  |
|           | 腋下平量 |      | 周點   | 直量   | 建議参考    |        |  |





#### Finish medal



# TOUR OF EAST TAIWAN



#### **Exclusive limited add-ons**

#### Schematic diagram of the commemorative shirt of the event, according to the actual 350

#### NTD



| 合身<br>圓領衫 | 胸    | 至    | 身    | 長    | 適用範圍    |        |  |
|-----------|------|------|------|------|---------|--------|--|
|           | 英吋   | 公分   | 英吋   | 公分   | 身高      | 類里     |  |
| XS        | 18   | 45.7 | 26   | 66.0 | 150~158 | 40~50  |  |
| S         | 19   | 48.3 | 27   | 68.6 | 155~162 | 50~60  |  |
| М         | 20   | 50.8 | 28   | 71.1 | 160~167 | 60~70  |  |
| L         | 21   | 53.3 | 29   | 73.7 | 165~172 | 70~80  |  |
| XL        | 22   | 55.9 | 29.5 | 74.9 | 170~177 | 80~90  |  |
| 2XL       | 23   | 58.4 | 30   | 76.2 | 175~182 | 90~100 |  |
| 3XL       | 24   | 61.0 | 30   | 76.2 | 180~    | 100~