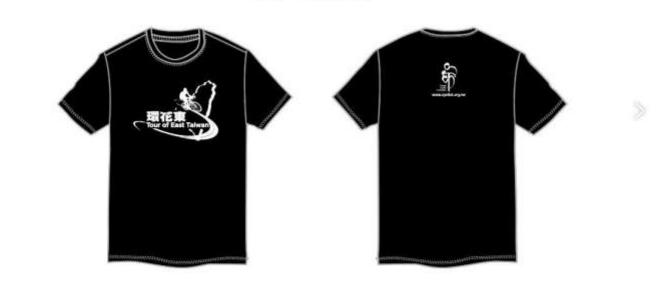

:30          | 11:40    | 36k |
|               | 4- Gwangphong Area Farmers' Association / Lunch     | Taiwan 9<br>line - 235K             | 130k | 125      | 10:30          | 13 : 30  | 23k |
|               | 5- Fu Tak Temple<br>Land Temple                     | Taiwan 11<br>C - 16.5K              | 151k | 157      | 11 : 30        | 15 : 00  | 23k |
|               | Hualien Pacific Park                                | Complete medals                     | 173k | 24       | 12 : 30        | 17 : 00  | 23k |
|               | Total mileage: 170 km                               |                                     |      | The ride | lasts about 7- | 11 hours | ļ   |



#### Route of the challenge group





#### Event giveaway: Schematic diagram of commemorative shirts

#### [樣式設計圖]



| 合身<br>圓領衫 | 胸    | 圍    | 身    | 長    | 適用範圍    |        |  |
|-----------|------|------|------|------|---------|--------|--|
|           | 英时   | 公分   | 英时   | 公分   | 身高      | 類里     |  |
| XS        | 18   | 45.7 | 26   | 66.0 | 150~158 | 40~50  |  |
| S         | 19   | 48.3 | 27   | 68.6 | 155~162 | 50~60  |  |
| М         | 20   | 50.8 | 28   | 71.1 | 160~167 | 60~70  |  |
| L         | 21   | 53.3 | 29   | 73.7 | 165~172 | 70~80  |  |
| XL        | 22   | 55.9 | 29.5 | 74.9 | 170~177 | 80~90  |  |
| 2XL       | 23   | 58.4 | 30   | 76.2 | 175~182 | 90~100 |  |
| 3XL       | 24   | 61.0 | 30   | 76.2 | 180~    | 100~   |  |
|           | 腋下平量 |      | 周點   | 直量   | 建議参考    |        |  |





#### Finish medal



# TOUR OF EAST TAIWAN



#### **Exclusive limited add-ons**

#### Sc