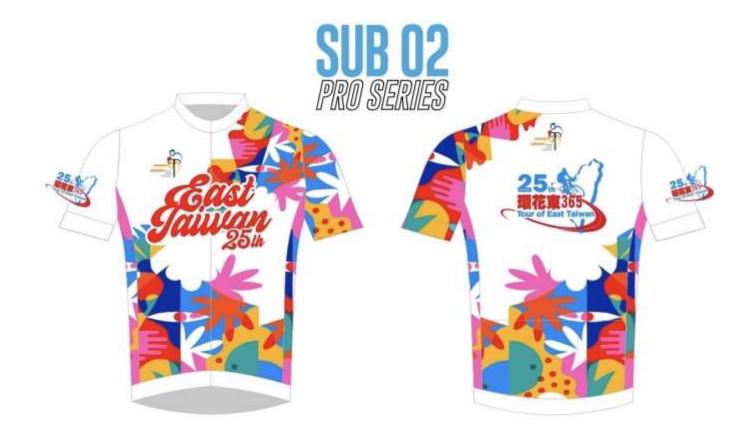

#### Event giveaway: Schematic diagram of commemorative shirts

#### Commemorative car clothing - 1800 NTD, market price 2500 NTD