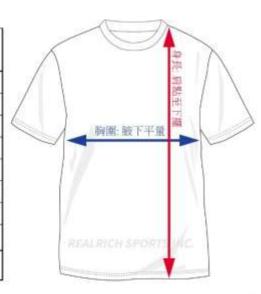

#### [樣式設計圖]

| 合身<br>圓領衫 | 胸    | 圍    | 身    | 長    | 適用範圍    |        |  |
|-----------|------|------|------|------|---------|--------|--|
|           | 英时   | 公分   | 英时   | 公分   | 身高      | 類里     |  |
| XS        | 18   | 45.7 | 26   | 66.0 | 150~158 | 40~50  |  |
| S         | 19   | 48.3 | 27   | 68.6 | 155~162 | 50~60  |  |
| М         | 20   | 50.8 | 28   | 71.1 | 160~167 | 60~70  |  |
| L         | 21   | 53.3 | 29   | 73.7 | 165~172 | 70~80  |  |
| XL        | 22   | 55.9 | 29.5 | 74.9 | 170~177 | 80~90  |  |
| 2XL       | 23   | 58.4 | 30   | 76.2 | 175~182 | 90~100 |  |
| 3XL       | 24   | 61.0 | 30   | 76.2 | 180~    | 100~   |  |
|           | 腋下平量 |      | 周點   | 直量   | 建議参考    |        |  |