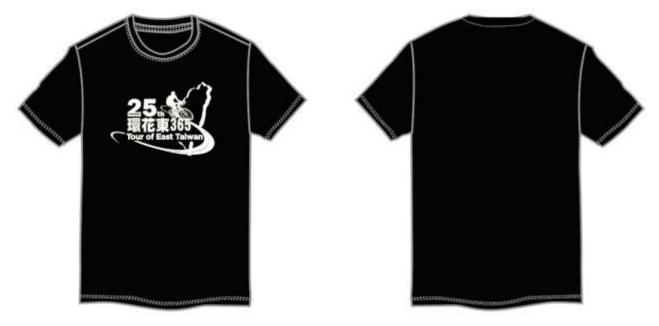

---|------|---------|--------|--|
|           | 英时   | 公分   | 英时   | 公分   | 身高      | 類里     |  |
| XS        | 18   | 45.7 | 26   | 66.0 | 150~158 | 40~50  |  |
| S         | 19   | 48.3 | 27   | 68.6 | 155~162 | 50~60  |  |
| М         | 20   | 50.8 | 28   | 71.1 | 160~167 | 60~70  |  |
| L         | 21   | 53.3 | 29   | 73.7 | 165~172 | 70~80  |  |
| XL        | 22   | 55.9 | 29.5 | 74.9 | 170~177 | 80~90  |  |
| 2XL       | 23   | 58.4 | 30   | 76.2 | 175~182 | 90~100 |  |
| 3XL       | 24   | 61.0 | 30   | 76.2 | 180~    | 100~   |  |
|           | 腋下平量 |      | 周點   | 直量   | 建議参考    |        |  |





#### Finish medal



# TOUR OF EAST TAIWAN



#### **Exclusive limited add-ons**

#### Schematic diagram of the commemorative shirt of the event, according to the actual 350

#### NTD



| 合身<br>圓領衫 | 胸    | 至    | 身    | 長    | 適用範圍    |        |  |
|-----------|------|------|------|------|---------|--------|--|
|           | 英吋   | 公分   | 英吋   | 公分   | 身高      | 類里     |  |
| XS        | 18   | 45.7 | 26   | 66.0 | 150~158 | 40~50  |  |
| S         | 19   | 48.3 | 27   | 68.6 | 155~162 | 50~60  |  |
| М         | 20   | 50.8 | 28   | 71.1 | 160~167 | 60~70  |  |
| L         | 21   | 53.3 | 29   | 73.7 | 165~172 | 70~80  |  |
| XL        | 22   | 55.9 | 29.5 | 74.9 | 170~177 | 80~90  |  |
| 2XL       | 23   | 58.4 | 30   | 76.2 | 175~182 | 90~100 |  |
| 3XL       | 24   | 61.0 | 30   | 76.2 | 180~    | 100~   |  |
|           | 腋下平量 |      | 周點   | 直量   | 建議参考    |        |  |





#### Commemorative car clothing - 1800 NTD, market price 2500 NTD







### SIZE CHART S