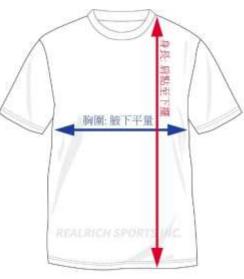

#### [樣式設計圖]

| 合身<br>圓領衫 | 胸    | 圍    | 身    | 長    | 適用範圍    |        |  |
|-----------|------|------|------|------|---------|--------|--|
|           | 英时   | 公分   | 英时   | 公分   | 身高      | 類里     |  |
| XS        | 18   | 45.7 | 26   | 66.0 | 150~158 | 40~50  |  |
| S         | 19   | 48.3 | 27   | 68.6 | 155~162 | 50~60  |  |
| М         | 20   | 50.8 | 28   | 71.1 | 160~167 | 60~70  |  |
| L         | 21   | 53.3 | 29   | 73.7 | 165~172 | 70~80  |  |
| XL        | 22   | 55.9 | 29.5 | 74.9 | 170~177 | 80~90  |  |
| 2XL       | 23   | 58.4 | 30   | 76.2 | 175~182 | 90~100 |  |
| 3XL       | 24   | 61.0 | 30   | 76.2 | 180~    | 100~   |  |
|           | 腋下平量 |      | 周點   | 直量   | 建議参考    |        |  |