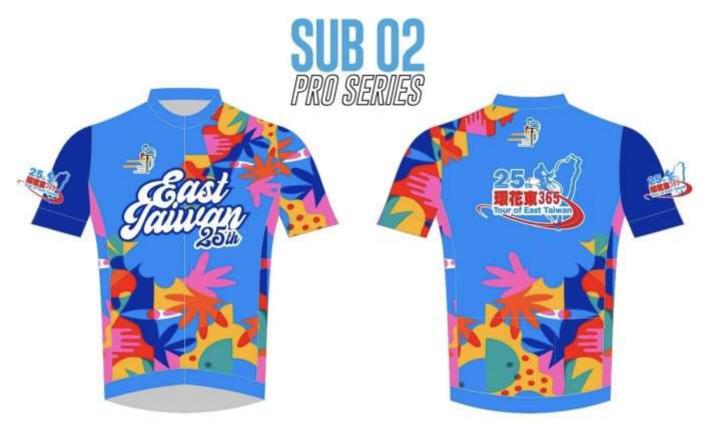

### SIZE CHART SS HC CYCLING JERSEY

#### ASIA

| SIZE (CM)           | xxs   | XS    | S     | М     | L     | XL     | XXL    | 3XL     | 4XL     | 5XL     | 6XL     |
|---------------------|-------|-------|-------|-------|-------|--------|--------|---------|---------|---------|---------|
| CHEST (A)           | 75-81 | 79-85 | 83-89 | 87-93 | 91-97 | 95-101 | 99-105 | 103-109 | 107-113 | 111-117 | 115-121 |
| SLEEVE (B)          | 33    | 34    | 35    | 36    | 37    | 38     | 39     | 40      | 41      | 42      | 43      |
| FRONT<br>LENGTH (C) | 46    | 48    | 50    | 52    | 54    | 56     | 58     | 60      | 60      | 62      | 62      |
| BACK<br>LENGTH (D)  | 60    | 62    | 64    | 66    | 68    | 70     | 72     | 74      | 76      | 78      | 78      |