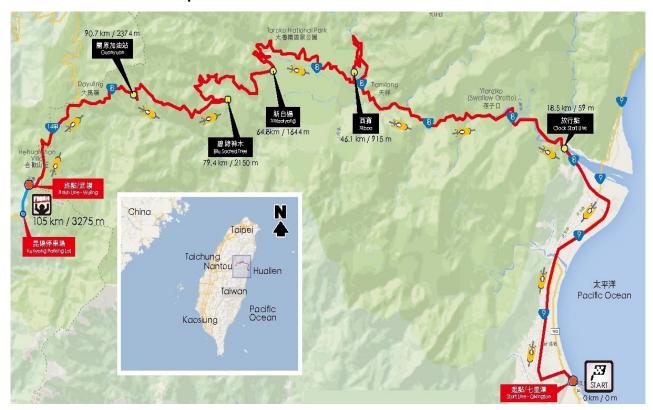

Section 2, Chungxing Road, Xindian District,

New Taipei City, 23146, Taiwan.



## Souvenir T-Shirt



| 合身<br>圓領衫 | 胸圍   |      | 身長   |      | 適用範圍    |        |
|-----------|------|------|------|------|---------|--------|
|           | 英吋   | 公分   | 英吋   | 公分   | 身高      | 體重     |
| XS        | 18   | 45.7 | 26   | 66.0 | 150~158 | 40~50  |
| S         | 19   | 48.3 | 27   | 68.6 | 155~162 | 50~60  |
| М         | 20   | 50.8 | 28   | 71.1 | 160~167 | 60~70  |
| L         | 21   | 53.3 | 29   | 73.7 | 165~172 | 70~80  |
| XL        | 22   | 55.9 | 29.5 | 74.9 | 170~177 | 80~90  |
| 2XL       | 23   | 58.4 | 30   | 76.2 | 175~182 | 90~100 |
| 3XL       | 24   | 61.0 | 30   | 76.2 | 180~    | 100~   |
|           | 腋下平量 |      | 肩點直量 |      | 建議參考    |        |





## ● 路線圖 Route Map



### ● 高度圖 Route Profile