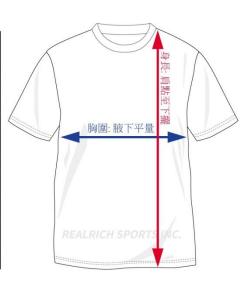

## Souvenir T-Shirt

| 合身<br>圓領衫 | 胸圍   |      | 身長   |      | 適用範圍    |        |
|-----------|------|------|------|------|---------|--------|
|           | 英吋   | 公分   | 英吋   | 公分   | 身高      | 體重     |
| XS        | 18   | 45.7 | 26   | 66.0 | 150~158 | 40~50  |
| S         | 19   | 48.3 | 27   | 68.6 | 155~162 | 50~60  |
| М         | 20   | 50.8 | 28   | 71.1 | 160~167 | 60~70  |
| L         | 21   | 53.3 | 29   | 73.7 | 165~172 | 70~80  |
| XL        | 22   | 55.9 | 29.5 | 74.9 | 170~177 | 80~90  |
| 2XL       | 23   | 58.4 | 30   | 76.2 | 175~182 | 90~100 |
| 3XL       | 24   | 61.0 | 30   | 76.2 | 180~    | 100~   |
|           | 腋下平量 |      | 肩點直量 |      | 建議參考    |        |