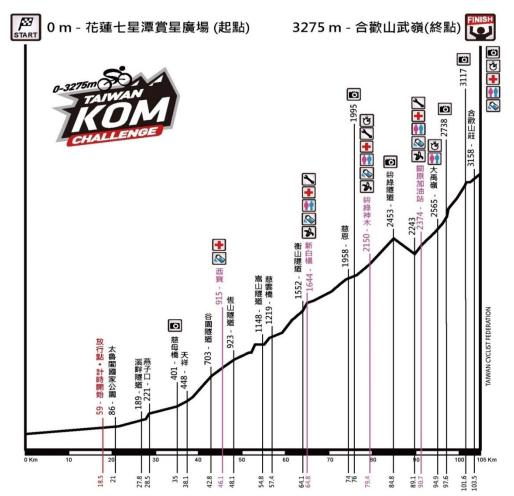

Xindian District,

New Taipei City, 23146, Taiwan.



## Souvenir T-Shirt



| 合身<br>圓領衫 | 胸圍   |      | 身長   |      | 適用範圍    |        |
|-----------|------|------|------|------|---------|--------|
|           | 英吋   | 公分   | 英吋   | 公分   | 身高      | 體重     |
| XS        | 18   | 45.7 | 26   | 66.0 | 150~158 | 40~50  |
| S         | 19   | 48.3 | 27   | 68.6 | 155~162 | 50~60  |
| М         | 20   | 50.8 | 28   | 71.1 | 160~167 | 60~70  |
| L         | 21   | 53.3 | 29   | 73.7 | 165~172 | 70~80  |
| XL        | 22   | 55.9 | 29.5 | 74.9 | 170~177 | 80~90  |
| 2XL       | 23   | 58.4 | 30   | 76.2 | 175~182 | 90~100 |
| 3XL       | 24   | 61.0 | 30   | 76.2 | 180~    | 100~   |
|           | 腋下平量 |      | 肩點直量 |      | 建議參考    |        |





## ● 路線圖 Route Map



### ● 高度圖 Route Profile