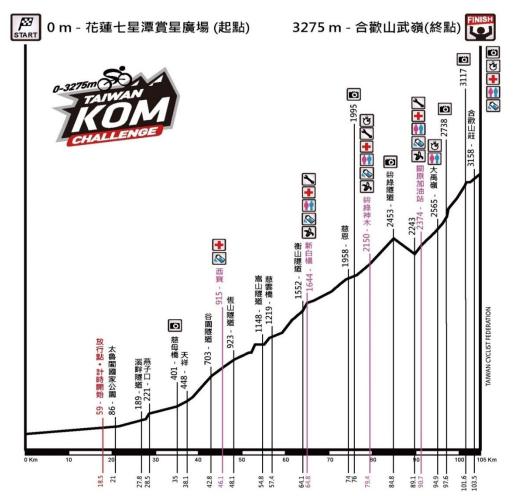

oad, Xindian District, New Taipei City, 23146, Taiwan.



# ● KOM T-shirt:



| 合身<br>圓領衫 | 胸圍   |      | 身長   |      | 適用範圍    |        |
|-----------|------|------|------|------|---------|--------|
|           | 英吋   | 公分   | 英吋   | 公分   | 身高      | 體重     |
| XS        | 18   | 45.7 | 26   | 66.0 | 150~158 | 40~50  |
| S         | 19   | 48.3 | 27   | 68.6 | 155~162 | 50~60  |
| М         | 20   | 50.8 | 28   | 71.1 | 160~167 | 60~70  |
| L         | 21   | 53.3 | 29   | 73.7 | 165~172 | 70~80  |
| XL        | 22   | 55.9 | 29.5 | 74.9 | 170~177 | 80~90  |
| 2XL       | 23   | 58.4 | 30   | 76.2 | 175~182 | 90~100 |
| 3XL       | 24   | 61.0 | 30   | 76.2 | 180~    | 100~   |
|           | 腋下平量 |      | 肩點直量 |      | 建議參考    |        |





# ● 路線圖 Route Map



### ● 高度圖 Route Profile