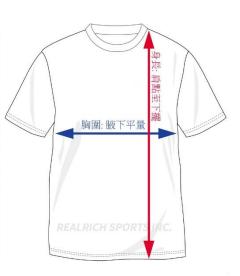

# ● KOM T-shirt:

| 合身<br>圓領衫 | 胸圍   |      | 身長   |      | 適用範圍    |        |
|-----------|------|------|------|------|---------|--------|
|           | 英吋   | 公分   | 英吋   | 公分   | 身高      | 體重     |
| XS        | 18   | 45.7 | 26   | 66.0 | 150~158 | 40~50  |
| S         | 19   | 48.3 | 27   | 68.6 | 155~162 | 50~60  |
| М         | 20   | 50.8 | 28   | 71.1 | 160~167 | 60~70  |
| L         | 21   | 53.3 | 29   | 73.7 | 165~172 | 70~80  |
| XL        | 22   | 55.9 | 29.5 | 74.9 | 170~177 | 80~90  |
| 2XL       | 23   | 58.4 | 30   | 76.2 | 175~182 | 90~100 |
| 3XL       | 24   | 61.0 | 30   | 76.2 | 180~    | 100~   |
|           | 腋下平量 |      | 肩點直量 |      | 建議參考    |        |