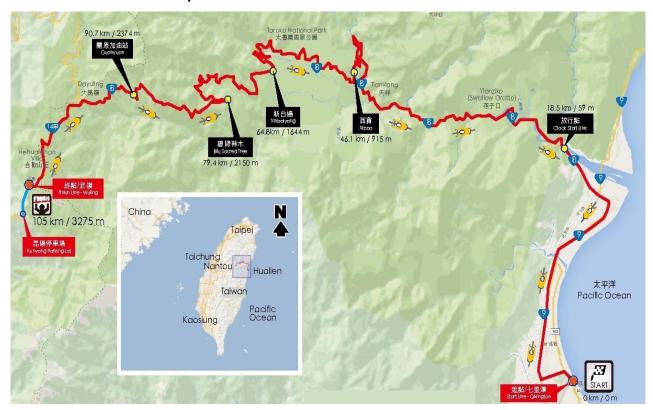

100, Section 2, Chungxing Road, Xindian District, New Taipei City, 23146, Taiwan.



# ● KOM T-shirt:



| 合身<br>圓領衫 | 胸圍   |      | 身長   |      | 適用範圍    |        |
|-----------|------|------|------|------|---------|--------|
|           | 英吋   | 公分   | 英吋   | 公分   | 身高      | 體重     |
| XS        | 18   | 45.7 | 26   | 66.0 | 150~158 | 40~50  |
| S         | 19   | 48.3 | 27   | 68.6 | 155~162 | 50~60  |
| М         | 20   | 50.8 | 28   | 71.1 | 160~167 | 60~70  |
| L         | 21   | 53.3 | 29   | 73.7 | 165~172 | 70~80  |
| XL        | 22   | 55.9 | 29.5 | 74.9 | 170~177 | 80~90  |
| 2XL       | 23   | 58.4 | 30   | 76.2 | 175~182 | 90~100 |
| 3XL       | 24   | 61.0 | 30   | 76.2 | 180~    | 100~   |
|           | 腋下平量 |      | 肩點直量 |      | 建議參考    |        |





# ● 路線圖 Route Map



### ● 高度圖 Route Profile