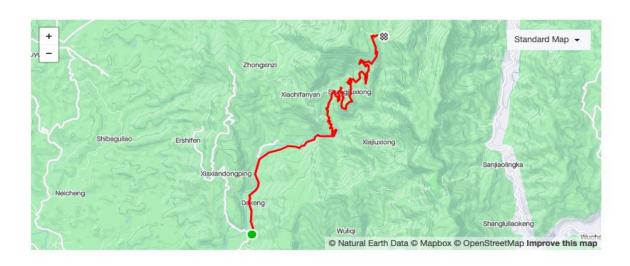

#### 6/27 route:

(\* Whether riding the Qixingtan – Hualien Fushih School (17km) is on your own decision.) Hualien Fushih School (START)-Taroko-Tienxiang-Xibao-Xinbaiyang-Bilu Tree-Guanyuan-Dayuling-Tai No.14A route-Hehuan Mt./Wuling (FINISH). 105 Km/3,275 m.

## ◆ 路線圖 Route Map