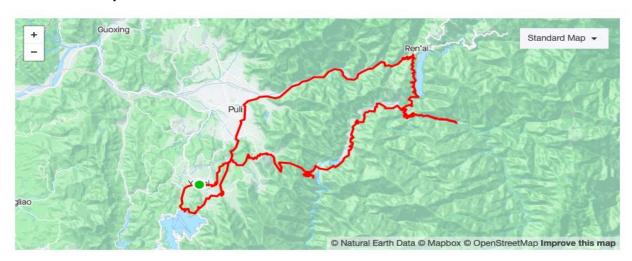

#### 6/29 route:

LeaLea Garden Hotel Nantou-Route Tou 69-Yuchih-Route 131-Puli-Route Tou 71-Chousher Tunnel-Wuchieh Tribe-Chibing Tribe-Songlin Tribe-Chinai Tribe-Aowanda-Route Tou 83-Wanda Reservoir-Wusher-Route 14-Puli-Route 21-Yuchih. 113Km/2,464 m.

## Route Map