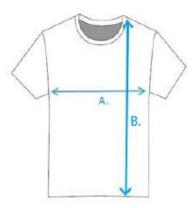

# 2022 Gran Fondo T-shirt

| 合身圓領衫 | A. 胸圍 |      | B. 衣長 |    | 適用範圍    |        |
|-------|-------|------|-------|----|---------|--------|
|       | 英吋    | 公分   | 英吋    | 公分 | 身高      | 體重     |
| XS    | 17.7  | 45   | 25.6  | 65 | 150~158 | 40~50  |
| S     | 18.5  | 47   | 26.4  | 67 | 155~162 | 50~60  |
| М     | 19.5  | 49.5 | 27.2  | 69 | 160~167 | 60~70  |
| L     | 20.5  | 52   | 28    | 71 | 165~172 | 70~80  |
| XL    | 21.5  | 54.5 | 28.7  | 73 | 170~177 | 80~90  |
| 2XL   | 22.2  | 56.5 | 29.5  | 75 | 175~182 | 90~100 |
| 3XL   | 23.0  | 58.5 | 30.3  | 77 | 180~    | 100~   |
| 10    | 腋下平量  |      | 局點    | 直量 | 建議      | 参考     |

注意:本表內所有測量值皆為生產近似值;本尺寸表僅供選碼參考,請依實際衣服尺寸為準。