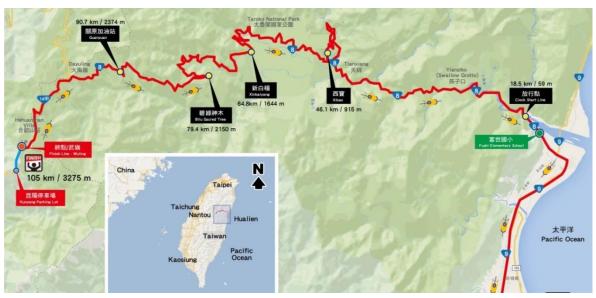

#### 6/27 route:

(\* Whether riding the Qixingtan – Hualien Fushih School (17km) is on your own decision.) Hualien Fushih School (START)-Taroko-Tienxiang-Xibao-Xinbaiyang-Bilu Tree-Guanyuan-Dayuling-Tai No.14A route-Hehuan Mt./Wuling (FINISH). 105 Km/3,275 m.

## ◆ 路線圖 Route Map