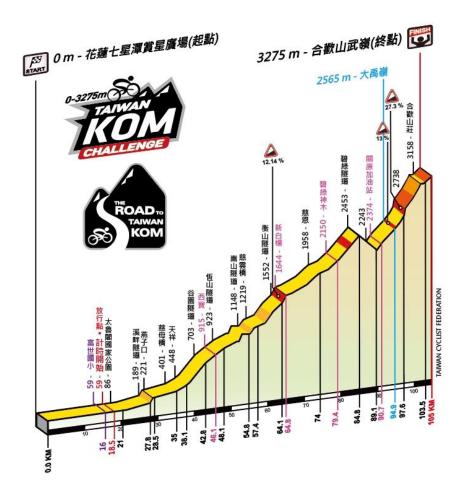

#### 6/27 route:

(\* Whether riding the Qixingtan – Hualien Fushih School (17km) is on your own decision.) Hualien Fushih School (START)-Taroko-Tienxiang-Xibao-Xinbaiyang-Bilu Tree-Guanyuan-Dayuling-Tai No.14A route-Hehuan Mt./Wuling (FINISH). 105 Km/3,275 m.

#### ◆ 高度圖 Profile