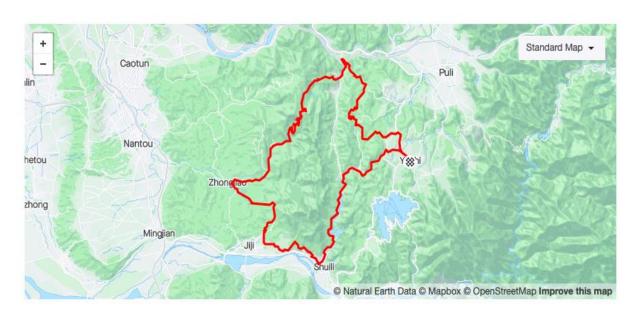

#### 6/28 route:

LeaLea Garden Hotel Nantou-Yuchih-Route 131-Mingtan reservoir-Shuili-Route Tou 54-Jiji-Route Tou 27-Chungliao Township-Route Tou 26-Route Tou 68-Yuchih-LeaLea Garden Hotel Nantou. 86 Km/2,260 m.

## Route Map