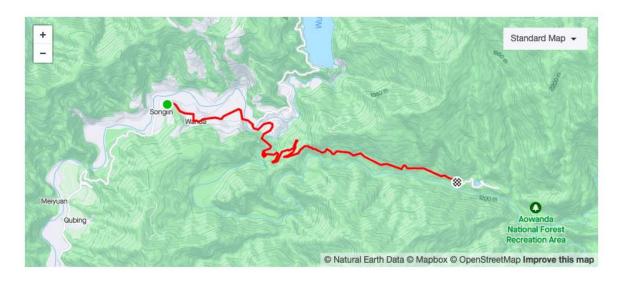

#### 6/29 route:

LeaLea Garden Hotel Nantou-Route Tou 69-Yuchih-Route 131-Puli-Route Tou 71-Chousher Tunnel-Wuchieh Tribe-Chibing Tribe-Songlin Tribe-Chinai Tribe-Aowanda-Route Tou 83-Wanda Reservoir-Wusher-Route 14-Puli-Route 21-Yuchih. 113Km/2,464 m.

### ♦ ITT section: 10 Km / 461 m

◆ 2022 臺灣 Taiwan KOM Gran Fondo\_T-shirt