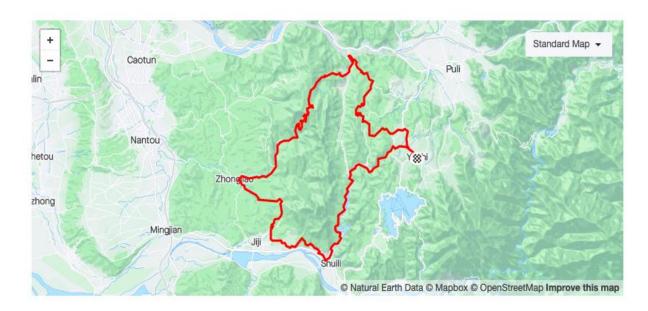

### ◆ 路線圖 Route Map

#### ◆ 高度圖 Profile

6/28 route: 86 Km/2,260 m.

Station(G02) Exit 2 (7-11 Convenience Store). Transportation to Hualien.

**Event Route**: Total distance 304 kms, total elevation gains 7,999 meters.

| Date               | Depar  | Route                                        | Closin | Dist./Elev |
|--------------------|--------|----------------------------------------------|--------|------------|
|                    | t time | ITT section                                  | g Time | •          |
|                    |        |                                              |        | ITT        |
|                    |        |                                              |        | dist./elev |
|                    |        |                                              |        | •          |
| 6/27 <sup>th</sup> |        | Hualien Fushih                               |        |            |
|                    | 00.20  | School-Taroko-Tienxiang-Xibao-Xinbaiyang-Bil | 15:00  | 105Km /    |
| (Mon.              | 06:30  | u Tree-Guanyuan-Dayuling-Tai No.14A          | 15.00  | 3275 m     |
| )                  |        | route-Hehuan Mt./Wuling.                     |        |            |