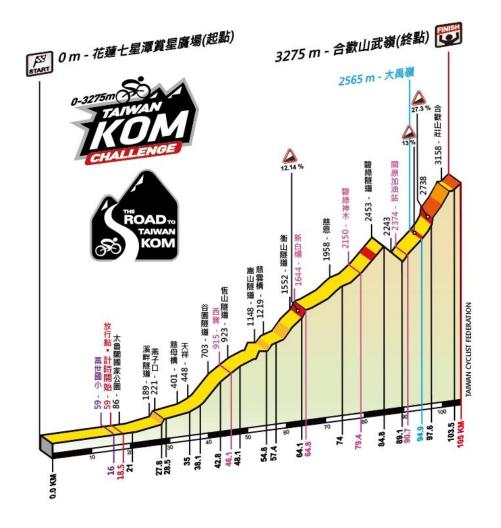

#### ◆ 高度圖 Profile

6/28 route: 86 Km/2,260 m.

Station(G02) Exit 2 (7-11 Convenience Store). Transportation to Hualien.

**Event Route**: Total distance 304 kms, total elevation gains 7,999 meters.

| Date               | Depar  | Route                                        | Closin | Dist./Elev |
|--------------------|--------|----------------------------------------------|--------|------------|
|                    | t time | ITT section                                  | g Time | •          |
|                    |        |                                              |        | ITT        |
|                    |        |                                              |        | dist./elev |
|                    |        |                                              |        | •          |
| 6/27 <sup>th</sup> |        | Hualien Fushih                               |        |            |
|                    | 00.20  | School-Taroko-Tienxiang-Xibao-Xinbaiyang-Bil | 15:00  | 105Km /    |
| (Mon.              | 06:30  | u Tree-Guanyuan-Dayuling-Tai No.14A          | 15.00  | 3275 m     |
| )                  |        | route-Hehuan Mt./Wuling.                     |        |            |

For more information please contact: Taiwan Cyclist Federation / TEL:

02-8919-3595 / FAX : 02-8919-3311

Wbsite: www.cyclist.org.tw

E-mail: service@cyclist.org.tw

6/27 route: 105 Km/3,275 m.