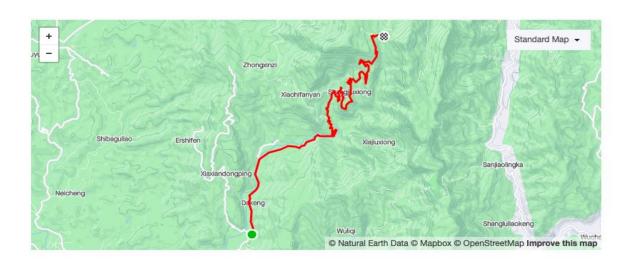

### Route Map

#### **♦** Profile

|                    |                                  | LeaLea Garden Hotel Nantou-Yuchih-Route     |
|--------------------|----------------------------------|---------------------------------------------|
| +b                 | /28 <sup>th</sup><br>Tue.) 08:00 | 131-Mingtan reservoir-Shuili-Route Tou      |
| 6/28"              |                                  | 54-Jiji-Route Tou 27-Chungliao 13:00        |
| (Tue.)             |                                  | Township-Route Tou 26-Route Tou             |
|                    |                                  | 68-Yuchih-LeaLea Garden Hotel Nantou.       |
|                    |                                  | ITT section: Chunliao-Route Tou 26 hilltop. |
|                    |                                  | LeaLea Garden Hotel Nantou-Route Tou        |
|                    |                                  | 69-Yuchih-Route 131-Puli-Route Tou          |
|                    |                                  | 71-Chousher Tunnel-Wuchieh Tribe-Chibing    |
| 6/29 <sup>th</sup> |                                  | Tribe-Songlin Tribe-Chinai                  |
| (Wed.              | 08:00                            | Tribe-Aowanda-Route Tou 83-Wanda 14:30      |
| )                  |                                  | Reservoir-Wusher-Route 14-Puli-Route        |
|                    |                                  | 21-Yuchih.                                  |
|                    |                                  | ITT section : Songlin Tribe-Chinai          |
|                    |                                  | Tribe-Aowanda.                              |