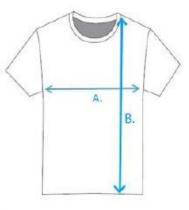

# 2022 Gran Fondo T-shirt

| 合身圓領衫 | A. 胸圍 |      | B. 衣長 |    | 適用範圍    |        |
|-------|-------|------|-------|----|---------|--------|
| 8     | 英吋    | 公分   | 英吋    | 公分 | 身高      | 體重     |
| XS    | 17.7  | 45   | 25.6  | 65 | 150~158 | 40~50  |
| S     | 18.5  | 47   | 26.4  | 67 | 155~162 | 50~60  |
| М     | 19.5  | 49.5 | 27.2  | 69 | 160~167 | 60~70  |
| L     | 20.5  | 52   | 28    | 71 | 165~172 | 70~80  |
| XL    | 21.5  | 54.5 | 28.7  | 73 | 170~177 | 80~90  |
| 2XL   | 22.2  | 56.5 | 29.5  | 75 | 175~182 | 90~100 |
| 3XL   | 23.0  | 58.5 | 30.3  | 77 | 180~    | 100~   |
|       | 腋下    | 平量   | 局點    | 直量 | 建議      | 參考     |

注意: 本表內所有測量值皆為生產近似值; 本尺寸表僅供選碼參考, 請依實際衣服尺寸為準。