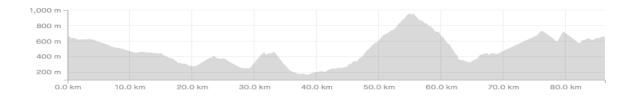

## ♦ ITT section: 13 Km / 767 m

6/29 route: 113Km/2,464 m.

## ◆ Profile

ITT section: 10 Km / 461 m

◆ 2022 臺灣 Taiwan KOM Gran Fondo\_T-shirt