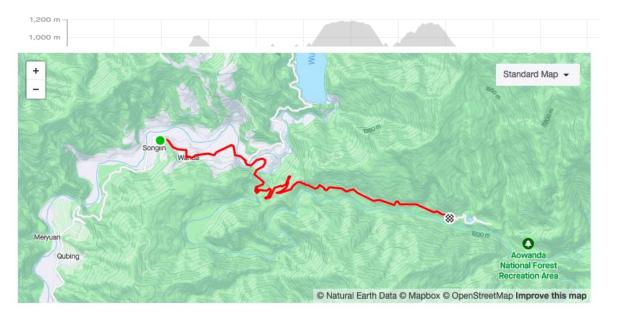

# Route Map

## ◆ Profile

ITT section: 10 Km / 461 m

◆ 2022 臺灣 Taiwan KOM Gran Fondo\_T-shirt