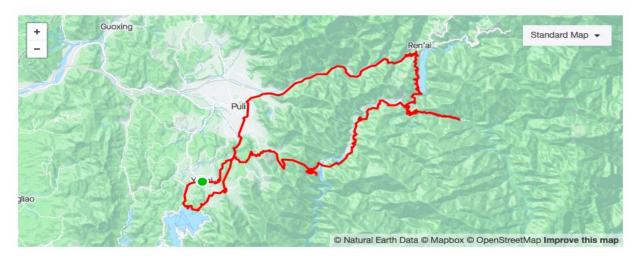

# Route Map

## ◆ Profile

ITT section: 10 Km / 461 m

◆ 2022 臺灣 Taiwan KOM Gran Fondo\_T-shirt

|                    |                                  | LeaLea Garden Hotel Nantou-Yuchih-Route     |
|--------------------|----------------------------------|---------------------------------------------|
| +b                 | /28 <sup>th</sup><br>Tue.) 08:00 | 131-Mingtan reservoir-Shuili-Route Tou      |
| 6/28"              |                                  | 54-Jiji-Route Tou 27-Chungliao 13:00        |
| (Tue.)             |                                  | Township-Route Tou 26-Route Tou             |
|                    |                                  | 68-Yuchih-LeaLea Garden Hotel Nantou.       |
|                    |                                  | ITT section: Chunliao-Route Tou 26 hilltop. |
|                    |                                  | LeaLea Garden Hotel Nantou-Route Tou        |
|                    |                                  | 69-Yuchih-Route 131-Puli-Route Tou          |
|                    |                                  | 71-Chousher Tunnel-Wuchieh Tribe-Chibing    |
| 6/29 <sup>th</sup> |                                  | Tribe-Songlin Tribe-Chinai                  |
| (Wed.              | 08:00                            | Tribe-Aowanda-Route Tou 83-Wanda 14:30      |
| )                  |                                  | Reservoir-Wusher-Route 14-Puli-Route        |
|                    |                                  | 21-Yuchih.                                  |
|                    |                                  | ITT section : Songlin Tribe-Chinai          |
|                    |                                  | Tribe-Aowanda.                              |