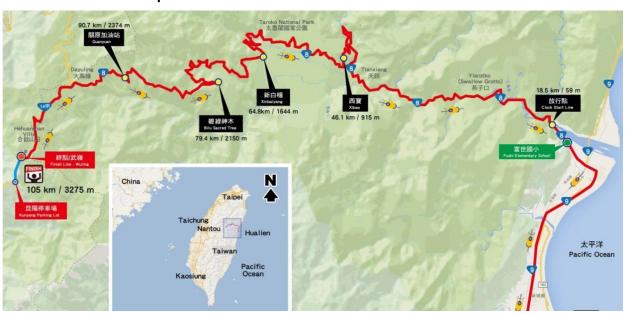

### ◆ 路線圖 Route Map

Station(G02) Exit 2 (7-11 Convenience Store). Transportation to Hualien.

**Event Route**: Total distance 304 kms, total elevation gains 7,999 meters.

| Date               | Depar  | Route                                        | Closin | Dist./Elev |
|--------------------|--------|----------------------------------------------|--------|------------|
|                    | t time | ITT section                                  | g Time | •          |
|                    |        |                                              |        | ITT        |
|                    |        |                                              |        | dist./elev |
|                    |        |                                              |        | •          |
| 6/27 <sup>th</sup> |        | Hualien Fushih                               |        |            |
|                    | 00.20  | School-Taroko-Tienxiang-Xibao-Xinbaiyang-Bil | 15:00  | 105Km /    |
| (Mon.              | 06:30  | u Tree-Guanyuan-Dayuling-Tai No.14A          | 15.00  | 3275 m     |
| )                  |        | route-Hehuan Mt./Wuling.                     |        |            |

For more information please contact: Taiwan Cyclist Federation / TEL:

02-8919-3595 / FAX : 02-8919-3311

Wbsite: www.cyclist.org.tw

E-mail: service@cyclist.org.tw

6/27 route: 105 Km/3,275 m.