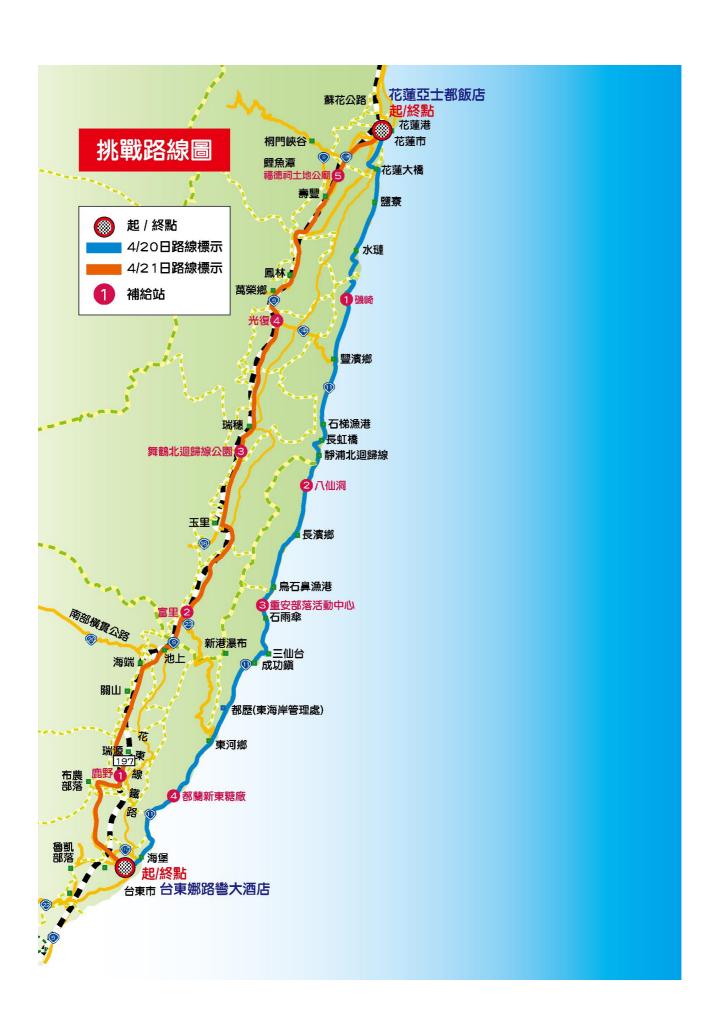

# 2019 Cigna Tour of East Taiwan Cycling Series - 365 km Challenge

The 2019 Cigna Tour of East Taiwan Cycling Series - 365 km Challenge will be held on April 20<sup>th</sup> ~ 21<sup>st</sup>. The event will be held over twio days in Eastern Taiwan. On Day 1, riders will ride along the Coastal Highway (No.11) and experience the amazing scenery of the Pacific Ocean from Hualien to Taitung.

On Day 2, participants will cycle along the No.9 highway to enjoy the landscapes of the East Rift Valley from Taitung back to Hualien. East Taiwan is the last remaining cycling paradise on the island due to the fact that it is neither highly urbanized nor industrialized. Partaking in this challenge ride, you will enjoy spectacular views of the ocean, mountains and the subtropical jungle along the way, and may even spot a monkey or two. We sincerely invite you to join us!

#### • Event Route information: