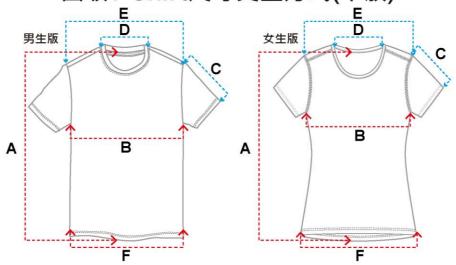

## • Event shirt \_ Size chart

# 圓領T-Shirt尺寸丈量方式(平放)

若您未確定選擇何種尺碼,建議您嘗試測量您已擁有且適合您體型的圓領T-Shirt,然後將這些尺寸與下方的尺碼表進行比對。 注意:本表內所有測量值皆為生產近似值;本尺寸表僅供參考,請依實際衣服為準。

| 尺碼          | Х    | xs s |    | 3  | М    |      | L  |    | XL   |      | 2XL |    |
|-------------|------|------|----|----|------|------|----|----|------|------|-----|----|
| 測量部位 cm     | 男    | 女    | 男  | 女  | 男    | 女    | 男  | 女  | 男    | 女    | 男   | 女  |
| A 衣長-後領中至下擺 | 65   | 57   | 67 | 59 | 69   | 61   | 71 | 63 | 73   | 65   | 75  | 67 |
| B 胸寬-左右腋下直量 | 45.5 | 45   | 48 | 47 | 50.5 | 49   | 53 | 51 | 55.5 | 53   | 58  | 55 |
| C 袖長-肩點至袖口  | 19   | 15   | 20 | 16 | 21   | 17   | 22 | 18 | 23   | 19   | 24  | 20 |
| D 領寬        | 15   | 18.5 | 16 | 19 | 17   | 19.5 | 18 | 20 | 19   | 20.5 | 20  | 21 |
| E 肩寬        | 40   | 37   | 42 | 39 | 44   | 41   | 46 | 43 | 48   | 45   | 50  | 47 |
| F下襬寬        | 45.5 | 46   | 48 | 48 | 50.5 | 50   | 53 | 52 | 55.5 | 54   | 58  | 56 |