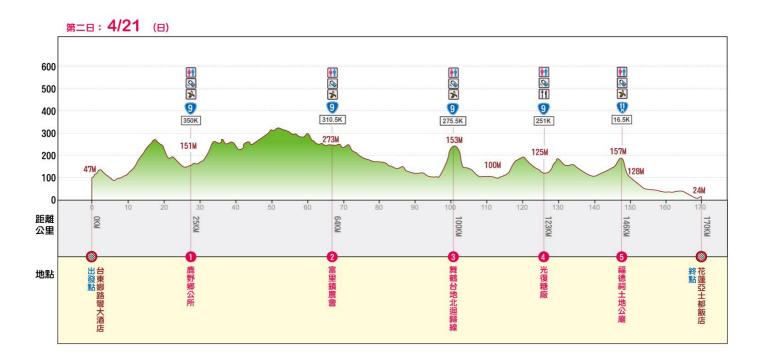

13:00~17:30 Luggage claim – at the hotel.

Apr.21<sup>st</sup>: TaiTung –HuaLien via Taiwan No.9 highway(172km). Time allowance 11 hrs.

05:00~ Sign up & Luggage transportation check-in. (Naruwan Hotel & Resort)

06:00 Start: Naruwan Hotel & Resort– LuYeh – FuLi – WuHo – GuangFu – FengLin – No.11C - Astar Hotel HuaLien.

10:00~ Lunch / GuangFu Sugar Factory parking lot (126kms from start)

13:00~ Luggage claim – Astar Hotel.

17:00 Finish: Astar Hotel HuaLien.

(Freshening wash available at hotel parking lot.)

Rider Qualifications: Experienced riders able to cover long distances, over 150km a day.

**Entry Fee:** NT\$2,500 per person. **Entry Fee Covered:** Event shirt, event scarf, 2 finisher medals, Online finisher certificate, lunches, timing chip and number patch, feeding stations, basic insurance, luggage transportation and recovery vehicle service.

| Apr.21 <sup>st</sup> (Sun.) Formosan Naruwan Hotel & Resort Taitung—Astar Hotel Hualien |                                               |                                          |                |               |                     |                 |                           |  |  |  |
|-----------------------------------------------------------------------------------------|-----------------------------------------------|------------------------------------------|----------------|---------------|---------------------|-----------------|---------------------------|--|--|--|
| Time                                                                                    | Feeding Station                               | Location                                 | Accu.<br>dist. | Eleva<br>tion | Est. 1st<br>arrival | Closing<br>Time | Single-<br>stage<br>dist. |  |  |  |
| AM05 : 00                                                                               | Formosan Naruwan<br>Hotel & Resort<br>Taitung | Luggage trans-<br>portation.<br>Warm-up. |                | 47            | ŀ                   | ŀ               |                           |  |  |  |
| AM06 : 00                                                                               | Formosan Naruwan<br>Hotel & Resort            | Event start                              | 0              | 47            |                     | ŀ               |                           |  |  |  |
|                                                                                         | LuYeh District     Office                     | Route 9-350K                             | 27             |               | AM07 : 00           | AM08 : 00       | 27                        |  |  |  |
|                                                                                         | <b>2.</b> FuLi Agriculture association        | Route 9-310.5K                           | 67             | 213           | AM08 : 20           | AM10 : 00       | 40                        |  |  |  |
|                                                                                         | 3. WuHo Tableland<br>(Tropic of<br>Cancer)    | Route 9-275.5K                           | 102            | 219           | AM09 : 50           | AM11 : 30       | 35                        |  |  |  |
|                                                                                         | <b>4.</b> Lunch at KwangFu Sugar factory      | Route 9-251K                             | 126            |               | AM11 : 00           | PM13 : 30       | 24                        |  |  |  |
|                                                                                         | 5. Land Temple                                | Route 11C-<br>16.5K                      | 149            | 96            | PM11 : 50           | PM15 : 30       | 23                        |  |  |  |
|                                                                                         | Astar Hotel Hualien                           | Finish medal.<br>Luggage claim.          | 170            |               | PM 12 : 50          | PM 17 : 00      | 21                        |  |  |  |
|                                                                                         | Day 2 distance : 170                          | Estimated riding time: 7-11 hours        |                |               |                     |                 |                           |  |  |  |