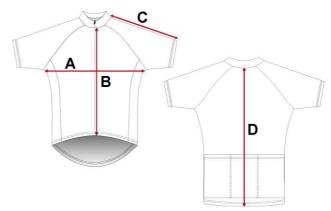

## • Event shirt \_ Size chart

# 圓領T-Shirt尺寸丈量方式(平放)

若您未確定選擇何種尺碼,建議您嘗試測量您已擁有且適合您體型的圓領T-Shirt,然後將這些尺寸與下方的尺碼表進行比對。 注意:本表內所有測量值皆為生產近似值;本尺寸表僅供參考,請依實際衣服為準。

| 尺碼          | Х    | xs s |    | 3  | М    |      | L  |    | XL   |      | 2XL |    |
|-------------|------|------|----|----|------|------|----|----|------|------|-----|----|
| 測量部位 cm     | 男    | 女    | 男  | 女  | 男    | 女    | 男  | 女  | 男    | 女    | 男   | 女  |
| A 衣長-後領中至下擺 | 65   | 57   | 67 | 59 | 69   | 61   | 71 | 63 | 73   | 65   | 75  | 67 |
| B 胸寬-左右腋下直量 | 45.5 | 45   | 48 | 47 | 50.5 | 49   | 53 | 51 | 55.5 | 53   | 58  | 55 |
| C 袖長-肩點至袖口  | 19   | 15   | 20 | 16 | 21   | 17   | 22 | 18 | 23   | 19   | 24  | 20 |
| D 領寬        | 15   | 18.5 | 16 | 19 | 17   | 19.5 | 18 | 20 | 19   | 20.5 | 20  | 21 |
| E 肩寬        | 40   | 37   | 42 | 39 | 44   | 41   | 46 | 43 | 48   | 45   | 50  | 47 |
| F下襬寬        | 45.5 | 46   | 48 | 48 | 50.5 | 50   | 53 | 52 | 55.5 | 54   | 58  | 56 |