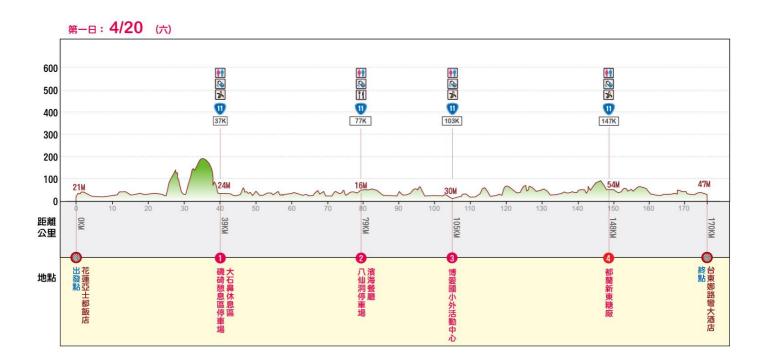

#### **Route & Schedule:**

Apr.20<sup>th</sup>: HuaLien –TaiTung via Taiwan No.11 highway(175km).Time allowance 11 hrs.

| 05:00~ | Sign up & Luggage transportation check-in. (Astar Hotel HuaLien)       |
|--------|------------------------------------------------------------------------|
| 06:00  | Start: Astar Hotel HuaLien – HuaLien Bridge – NiouShan Tunnel – JiQi – |
|        | ChangBin – Tulik – Taitung City.                                       |
| 10:00  | Lunch / BaXienTong parking lot (79kms from start.)                     |
| 17:00  | Finish: Formosan Naruwan Hotel & Resort Taitung.                       |

13:00~17:30 Luggage claim – at the hotel.

Apr.21<sup>st</sup>: TaiTung –HuaLien via Taiwan No.9 highway(172km). Time allowance 11 hrs.

05:00~ Sign up & Luggage transportation check-in. (Naruwan Hotel & Resort)

# **Feeding Station schedule**

| Apr.20 <sup>th</sup> (Sat.) Astar Hotel Hualien—Formosan Naruwan Hotel & Resort Taitung |                                                        |                                          |                |                                   |                                 |                 |                           |  |  |  |
|-----------------------------------------------------------------------------------------|--------------------------------------------------------|------------------------------------------|----------------|-----------------------------------|---------------------------------|-----------------|---------------------------|--|--|--|
| Time                                                                                    | Feeding Station                                        | Location                                 | Accu.<br>dist. | Eleva<br>tion                     | Est. 1 <sup>st</sup><br>arrival | Closing<br>Time | Single-<br>stage<br>dist. |  |  |  |
| AM05 : 00                                                                               | Astar Hotel Hualien                                    | Luggage trans-<br>portation.<br>Warm-up. |                |                                   |                                 |                 |                           |  |  |  |
| AM06 : 00                                                                               | Astar Hotel Hualien                                    | Event start.                             | 0              |                                   |                                 |                 |                           |  |  |  |
|                                                                                         | JiQi beach     parking lot                             | Route 11-37K                             | 39             | 24                                | AM07 : 30                       | AM09 : 00       | 39                        |  |  |  |
|                                                                                         | 2. Lunch at restaurant of BaXienTong Parking lot       | Route 11-77K                             | 79             | 12                                | AM09 : 12                       | PM10 : 30       | 40                        |  |  |  |
|                                                                                         | 3. Road side of PoAi School                            | Route 11-103K                            | 105            | 7                                 | AM10 : 13                       | PM13 : 00       | 26                        |  |  |  |
|                                                                                         | <b>4.</b> XinDong Sugar factory at DuLan               | Route 11-147K                            | 148            | 35                                | PM11 : 50                       | PM15 : 30       | 43                        |  |  |  |
|                                                                                         | Finish – Formosan<br>Naruwan Hotel &<br>Resort Taitung | Finish Medal.<br>Luggage claim.          | 170            | 47                                | PM12 : 50                       | PM17 : 00       | 22                        |  |  |  |
| Day 1 distance : 170km                                                                  |                                                        |                                          |                | Estimated riding time: 7~11 hours |                                 |                 |                           |  |  |  |