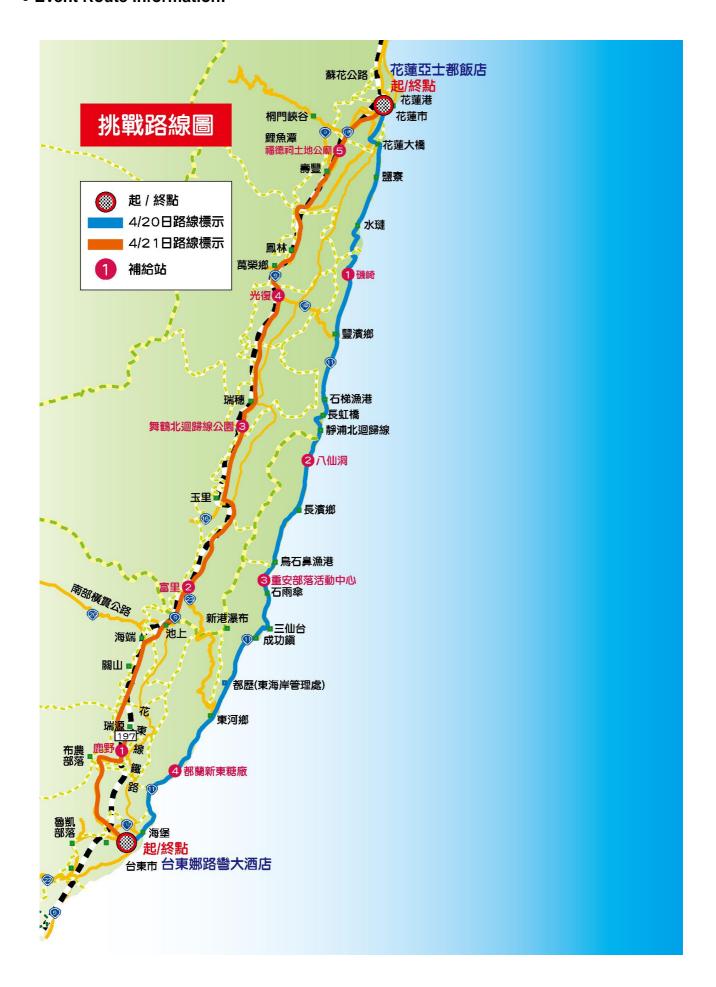

## • Event Route information:

## **Feeding Station schedule**

| Apr.20 <sup>th</sup> (Sat.) Astar Hotel Hualien—Formosan Naruwan Hotel & Resort Taitung |                                                        |                                          |                |               |                                 |                 |                           |  |  |  |
|-----------------------------------------------------------------------------------------|--------------------------------------------------------|------------------------------------------|----------------|---------------|---------------------------------|-----------------|---------------------------|--|--|--|
| Time                                                                                    | Feeding Station                                        | Location                                 | Accu.<br>dist. | Eleva<br>tion | Est. 1 <sup>st</sup><br>arrival | Closing<br>Time | Single-<br>stage<br>dist. |  |  |  |
| AM05 : 00                                                                               | Astar Hotel Hualien                                    | Luggage trans-<br>portation.<br>Warm-up. |                |               |                                 |                 |                           |  |  |  |
| AM06 : 00                                                                               | Astar Hotel Hualien                                    | Event start.                             | 0              |               |                                 |                 |                           |  |  |  |
|                                                                                         | JiQi beach     parking lot                             | Route 11-37K                             | 39             | 24            | AM07 : 30                       | AM09 : 00       | 39                        |  |  |  |
|                                                                                         | 2. Lunch at restaurant of BaXienTong Parking lot       | Route 11-77K                             | 79             | 12            | AM09 : 12                       | PM10 : 30       | 40                        |  |  |  |
|                                                                                         | 3. Road side of PoAi School                            | Route 11-103K                            | 105            | 7             | AM10 : 13                       | PM13 : 00       | 26                        |  |  |  |
|                                                                                         | <b>4.</b> XinDong Sugar factory at DuLan               | Route 11-147K                            | 148            | 35            | PM11 : 50                       | PM15 : 30       | 43                        |  |  |  |
|                                                                                         | Finish – Formosan<br>Naruwan Hotel &<br>Resort Taitung | Finish Medal.<br>Luggage claim.          | 170            | 47            | PM12 : 50                       | PM17 : 00       | 22                        |  |  |  |
|                                                                                         | Day 1 distance : 170k                                  | Estimated riding time : 7~11 hours       |                |               |                                 |                 |                           |  |  |  |

| Apr.21 <sup>st</sup> (Sun.) Formosan Naruwan Hotel & Resort Taitung—Astar Hotel Hualien |                                               |                                          |                                    |               |                     |                 |                           |  |  |  |
|-----------------------------------------------------------------------------------------|-----------------------------------------------|------------------------------------------|------------------------------------|---------------|---------------------|-----------------|---------------------------|--|--|--|
| Time                                                                                    | Feeding Station                               | Location                                 | Accu.<br>dist.                     | Eleva<br>tion | Est. 1st<br>arrival | Closing<br>Time | Single-<br>stage<br>dist. |  |  |  |
| AM05 : 00                                                                               | Formosan Naruwan<br>Hotel & Resort<br>Taitung | Luggage trans-<br>portation.<br>Warm-up. |                                    | 47            |                     | 1               |                           |  |  |  |
| AM06 : 00                                                                               | Formosan Naruwan<br>Hotel & Resort            | Event start                              | 0                                  | 47            |                     | 1               |                           |  |  |  |
|                                                                                         | LuYeh District     Office                     | Route 9-350K                             | 27                                 |               | AM07 : 00           | AM08 : 00       | 27                        |  |  |  |
|                                                                                         | 2. FuLi Agriculture association               | Route 9-310.5K                           | 67                                 | 213           | AM08 : 20           | AM10 : 00       | 40                        |  |  |  |
|                                                                                         | 3. WuHo Tableland<br>(Tropic of<br>Cancer)    | Route 9-275.5K                           | 102                                | 219           | AM09 : 50           | AM11 : 30       | 35                        |  |  |  |
|                                                                                         | <b>4.</b> Lunch at KwangFu Sugar factory      | Route 9-251K                             | 126                                |               | AM11 : 00           | PM13 : 30       | 24                        |  |  |  |
|                                                                                         | 5. Land Temple                                | Route 11C-<br>16.5K                      | 149                                | 96            | PM11 : 50           | PM15 : 30       | 23                        |  |  |  |
|                                                                                         | Astar Hotel Hualien                           | Finish medal.<br>Luggage claim.          | 170                                |               | PM 12 : 50          | PM 17 : 00      | 21                        |  |  |  |
|                                                                                         | Day 2 distance : 170                          | km                                       | Estimated riding time : 7-11 hours |               |                     |                 |                           |  |  |  |