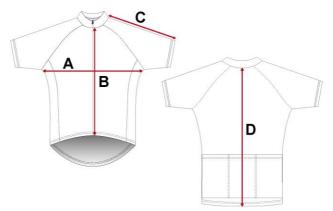

## • Event shirt \_ Size chart

## 圓領T-Shirt尺寸丈量方式(平放)

若您未確定選擇何種尺碼,建議您嘗試測量您已擁有且適合您體型的圓領T-Shirt,然後將這些尺寸與下方的尺碼表進行比對。 注意:本表內所有測量值皆為生產近似值;本尺寸表僅供參考,請依實際衣服為準。

| 尺碼          | Х    | XS   |    | S  |      | VI   | L  |    | XL   |      | 2XL |    |
|-------------|------|------|----|----|------|------|----|----|------|------|-----|----|
| 測量部位 cm     | 男    | 女    | 男  | 女  | 男    | 女    | 男  | 女  | 男    | 女    | 男   | 女  |
| A 衣長-後領中至下擺 | 65   | 57   | 67 | 59 | 69   | 61   | 71 | 63 | 73   | 65   | 75  | 67 |
| B 胸寬-左右腋下直量 | 45.5 | 45   | 48 | 47 | 50.5 | 49   | 53 | 51 | 55.5 | 53   | 58  | 55 |
| C 袖長-肩點至袖口  | 19   | 15   | 20 | 16 | 21   | 17   | 22 | 18 | 23   | 19   | 24  | 20 |
| D 領寬        | 15   | 18.5 | 16 | 19 | 17   | 19.5 | 18 | 20 | 19   | 20.5 | 20  | 21 |
| E 肩寬        | 40   | 37   | 42 | 39 | 44   | 41   | 46 | 43 | 48   | 45   | 50  | 47 |
| F下襬寬        | 45.5 | 46   | 48 | 48 | 50.5 | 50   | 53 | 52 | 55.5 | 54   | 58  | 56 |