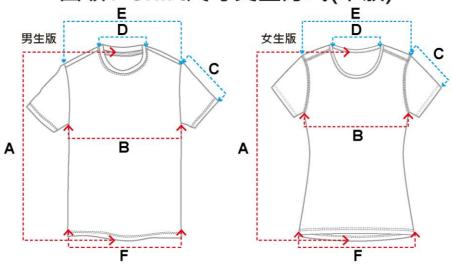

## • Event shirt \_ Size chart

## 圓領T-Shirt尺寸丈量方式(平放)

若您未確定選擇何種尺碼,建議您嘗試測量您已擁有且適合您體型的圓領T-Shirt,然後將這些尺寸與下方的尺碼表進行比對。 注意:本表內所有測量值皆為生產近似值;本尺寸表僅供參考,請依實際衣服為準。

| 尺碼          | Х    | XS   |    | S  |      | VI   | L  |    | XL   |      | 2XL |    |
|-------------|------|------|----|----|------|------|----|----|------|------|-----|----|
| 測量部位 cm     | 男    | 女    | 男  | 女  | 男    | 女    | 男  | 女  | 男    | 女    | 男   | 女  |
| A 衣長-後領中至下擺 | 65   | 57   | 67 | 59 | 69   | 61   | 71 | 63 | 73   | 65   | 75  | 67 |
| B 胸寬-左右腋下直量 | 45.5 | 45   | 48 | 47 | 50.5 | 49   | 53 | 51 | 55.5 | 53   | 58  | 55 |
| C 袖長-肩點至袖口  | 19   | 15   | 20 | 16 | 21   | 17   | 22 | 18 | 23   | 19   | 24  | 20 |
| D 領寬        | 15   | 18.5 | 16 | 19 | 17   | 19.5 | 18 | 20 | 19   | 20.5 | 20  | 21 |
| E 肩寬        | 40   | 37   | 42 | 39 | 44   | 41   | 46 | 43 | 48   | 45   | 50  | 47 |
| F下襬寬        | 45.5 | 46   | 48 | 48 | 50.5 | 50   | 53 | 52 | 55.5 | 54   | 58  | 56 |