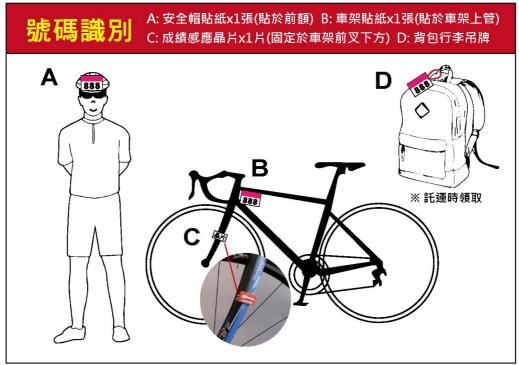

## **Rules and Regulations:**

- 1. Riders are only permitted to ride bikes with full braking system, other rim brake or disc. The bicycle must be mounted with front and rear lighting for illumination when going through tunnels.
- 2. Riders must wear cycling jerseys and helmets at all time during riding.
- 3. Please make sure that your bike is properly maintained prior to the event and remember to bring your personal spare parts.
- 4. Please attach your event identification materials as shown below: